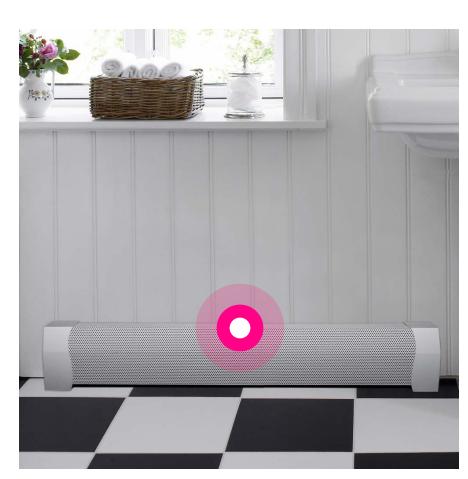

Sink tab and inside the sink

Mirror

Board heater

All conners of the bathroom

Fan

Behind the door

Bin empty

Windows