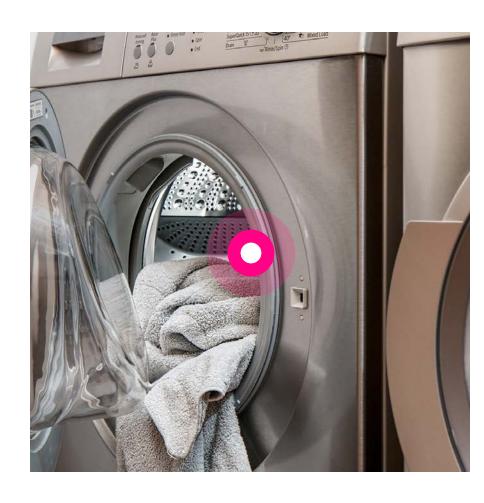

## Kitchen

Fridge's and top freezer

Inside the microwave

Inside the dishwasher

Inside the laundry machine

Inside the oven

On top of the oven

On top of the baseboard heater