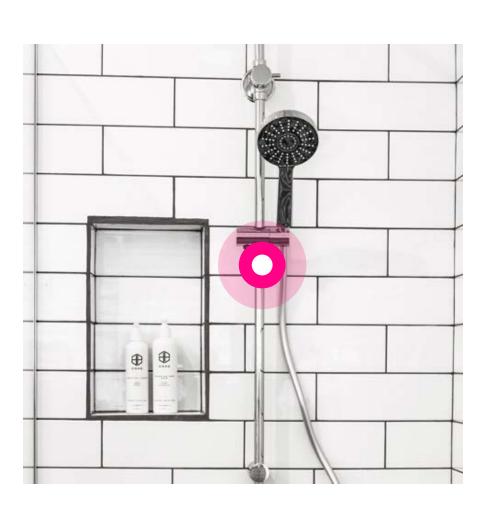

## Bathroom

Full bathroom photo

Glass in bathroom

Bathtub silver tap

Shower tap and cap

Floor of bathroom

Toilet

Behind the toilet