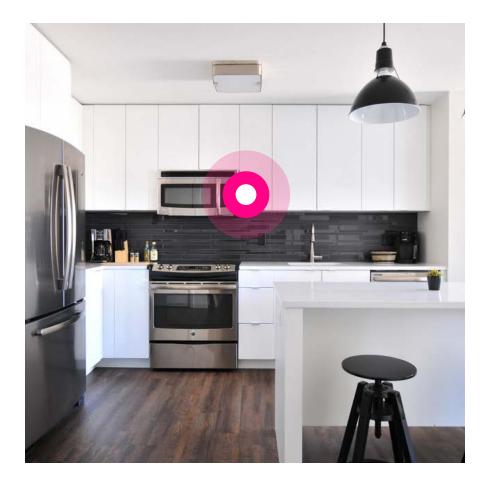

## Kitchen

Fridge's and top freezer

Inside the microwave

Inside the dishwasher

Inside the laundry machine

Inside the oven

On top of the oven

On top of the baseboard heater