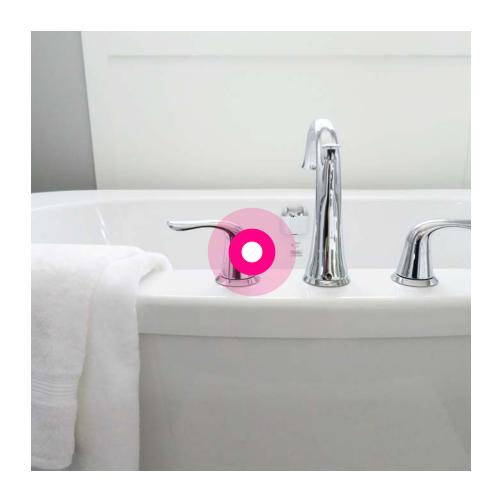

## Bathroom

Full bathroom photo

Glass in bathroom

Bathtub silver tap

Shower tap and cap

Floor of bathroom

Toilet

Behind the toilet