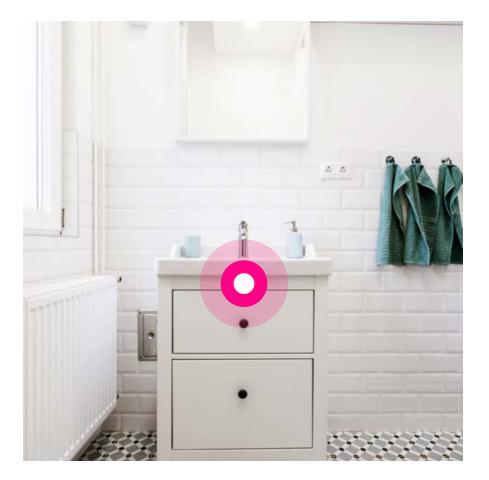

## Bathroom

Full bathroom photo

Glass in bathroom

Bathtub silver tap

Shower tap and cap

Floor of bathroom

Toilet

Behind the toilet

Sink tab and inside the sink

Mirror

Board heater

All conners of the bathroom

Fan

Behind the door

Bin empty

Windows