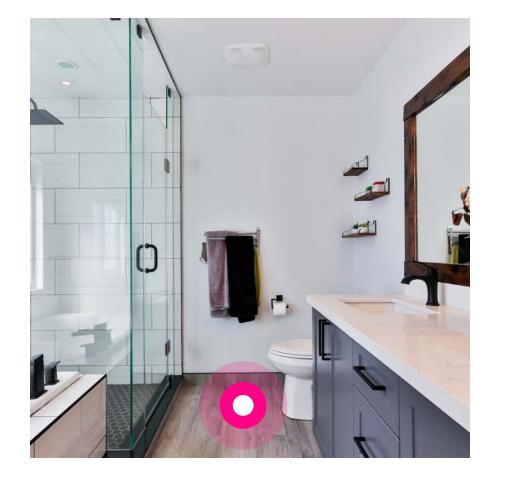

## Bathroom

Full bathroom photo

Glass in bathroom

Bathtub silver tap

Shower tap and cap

Floor of bathroom

Toilet

Behind the toilet