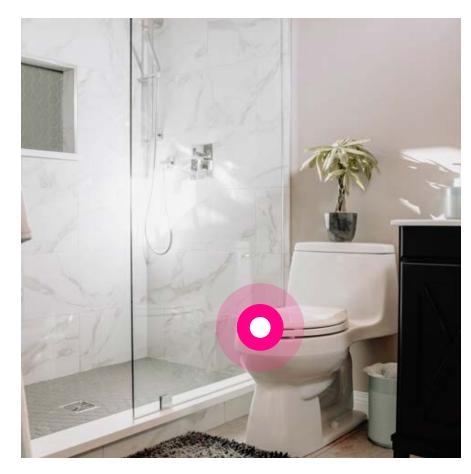

## Bathroom

Full bathroom photo

Glass in bathroom

Bathtub silver tap

Shower tap and cap

Floor of bathroom

Toilet

Behind the toilet