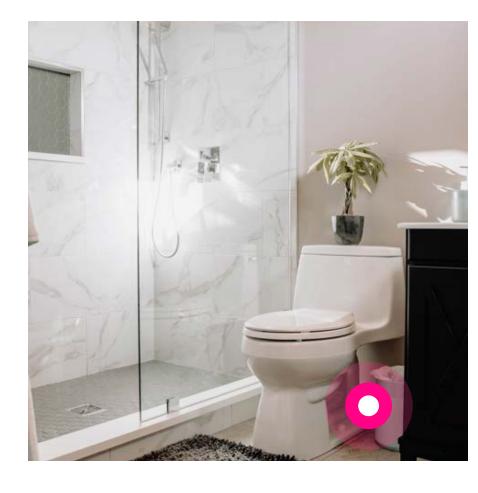

## Bathroom

Full bathroom photo

Glass in bathroom

Bathtub silver tap

Shower tap and cap

Floor of bathroom

Toilet

Behind the toilet

Sink tab and inside the sink

Mirror

Board heater

All conners of the bathroom

Fan

Behind the door

Bin empty

Windows