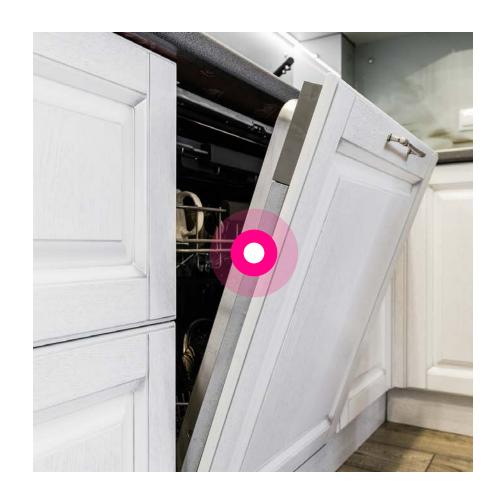

## Kitchen

Fridge's and top freezer

Inside the microwave

Inside the dishwasher

Inside the laundry machine

Inside the oven

On top of the oven

On top of the baseboard heater