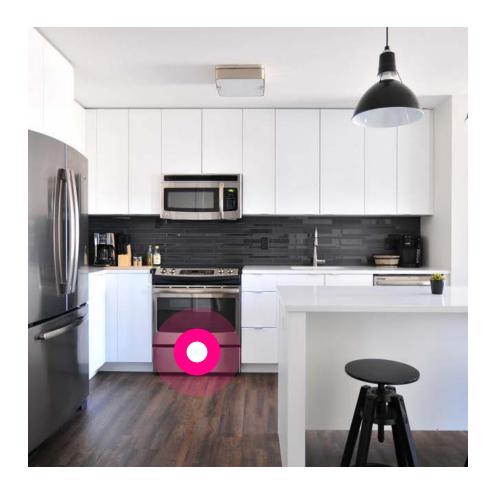

## Kitchen

Fridge's and top freezer

Inside the microwave

Inside the dishwasher

Inside the laundry machine

Inside the oven

On top of the oven

On top of the baseboard heater