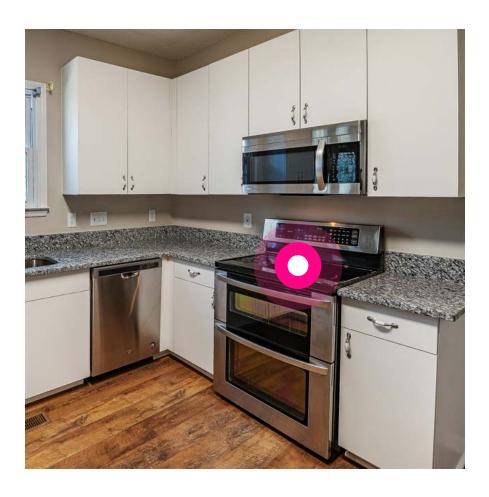

## Kitchen

Fridge's and top freezer

Inside the microwave

Inside the dishwasher

Inside the laundry machine

Inside the oven

On top of the oven

On top of the baseboard heater