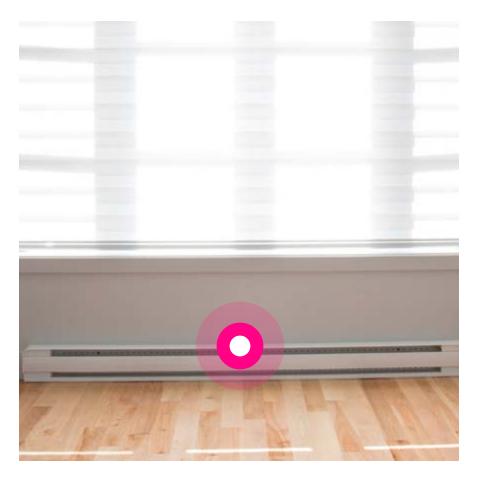

## Kitchen

Fridge's and top freezer

Inside the microwave

Inside the dishwasher

Inside the laundry machine

Inside the oven

On top of the oven

On top of the baseboard heater